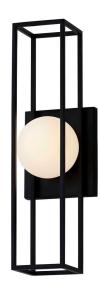

## Float LED Large Outdoor Wall Sconce

Metal Finish:

Matte Black (MBLK)

Shade Finish:

Opal (OPAL)

**Description :** Float LED Large Outdoor Wall Sconce

Primary Shade Material : Artisan Glass

Frame Style : Float

UL/ETL Listing : Suitable for Wet Locations

Feature : Dedicated LED, EVOLV, Outdoor

Standard LED : 8W 751 Initial Lumens

**Dimension :** 18" H x 5.5" W x 5.5" Proj.

**Mounting Center :** 6.5" H x 5.5" W

Notes :

Dimmable Driver Included, Can be mounted vertically or horizontally, Color Temperature = 3000K; Minimum CRI = 90; Dimming is compatible with Triac dimmers