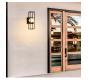

## Float LED Large Outdoor Wall Sconce

Metal Finish:

Matte Black (MBLK)

Shade Finish:

Opal (OPAL)

**Description :** Float LED Large Outdoor Wall Sconce

Primary Shade Material : Artisan Glass

Frame Style : Float

UL/ETL Listing : Suitable for Wet Locations

Feature : Dedicated LED, EVOLV, Outdoor

Standard LED : 8W 751 Initial Lumens